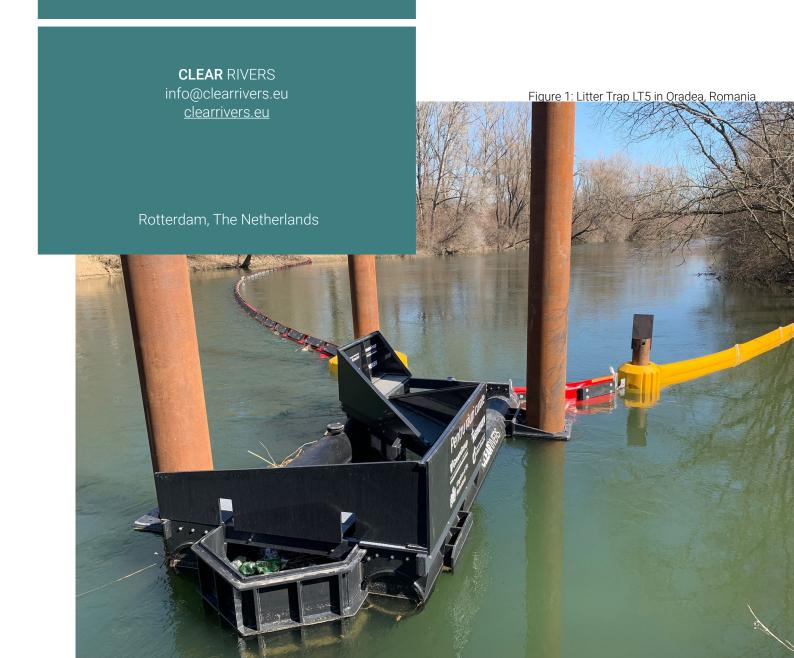

**Litter Traps** are installed in the Port of Rotterdam, Schiedam, Zwolle, Brussels, in Ambon (Indonesia) and Sandakan (Malaysia). **CLEAR** RIVERS is currently working on an international approach to retrieve marine litter from rivers before it reaches the seas and oceans.

## Litter Traps

A passive way of catching plastic in rivers and canals. Since 80% of the plastic waste in the seas and oceans finds its way there via rivers, **CLEAR** RIVERS decided to find a way to stop the plastic pollution at its source; developed in 2017, the Litter Trap is a cutting-edge device perfectly suitable for both canals and rivers. The Trap uses a passive way of catching plastic; in fact, the Trap is an innovative system that does not require energy or human labor to function, but only uses natural forces such as the water current and the wind. If they change, the plastic is captured inside with an innovative screen system. Of course, this floating platform is designed in such a way that it doesn't damage the ecosystem and the animals' lives. As an example of the circularity of CLEAR RIVERS' approach, the device is almost entirely made from recycled plastics retrieved from the rivers. It has been successfully tested during a pilot study of 1.5 years.

#### Three new Litter Traps placements!

We are delighted to share that CLEAR RIVERS has installed three Litter Traps in Romania. The first is located in the Dambovita River and prevents plastics from reaching the Danube River and eventually the Black Sea. The second is in the Crisul Repede river, in Oradea. Thanks to its two floating booms, the majority of floating waste will be prevented from reaching neighboring countries such as Hungary. We would like to extend our heartfelt gratitude to all the partners and sponsors behind these installations: CSR Nest, Dorna, GreenGroup, the Water Authority of Oradea, The Embassy of the Kingdom of the Netherlands in Romania and The HEINEKEN Company.