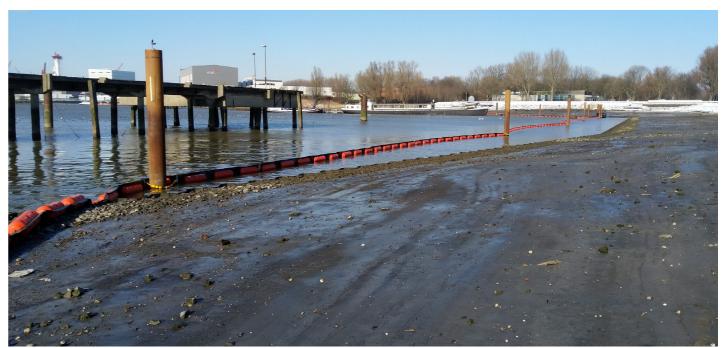

### Litter Trap - Schiedam

Thanks to partners, Gemeente Schiedam and HEBO Maritiemservice B.V., **CLEAR** RIVERS has installed a new Litter Trap in the Wilhelminahaven in Schiedam, catching plastics before they reach the North Sea.

Figure 17: Litter Trap LT5 in Schiedam

Fun fact: it has the longest boom of the Netherlands!

Figure 18: Litter Trap LT5 in Schiedam, low tide

Report 2022 - European projects

A plastic-free sea starts here