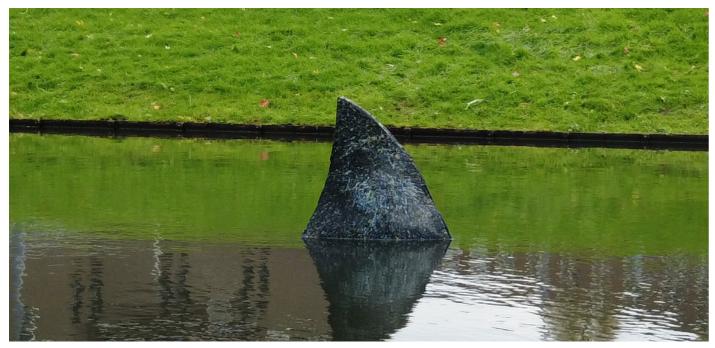

#### Awareness

A shark fin sculpture has been installed in one of Rotterdam's canals by **CLEAR** RIVERS. This creative artwork serves as a powerful symbol to raise awareness about the harmful effects of plastic pollution. It also serves as a gesture of gratitude towards the dedicated volunteers of the Zak-kenvullers (Bags fillers) of Bloemhof who regularly clean up the area. The shark fin was crafted by Studio SMELT, who repurposed 83 Kg of plastic litter to bring this meaningful project to life!

Figure 19: Shark fin, Rotterdam

We placed a new tile near **CLEAR** RIVERS' office to raise awareness of the consequences of river pollution on marine life. Rivers carry plastics from the inland towards the sea. Therefore, by taking good care of our neighbourhood, we can protect our seas and oceans. The tile is an initiative of the City of Rotterdam, many thanks to Rotterdam Circulair!