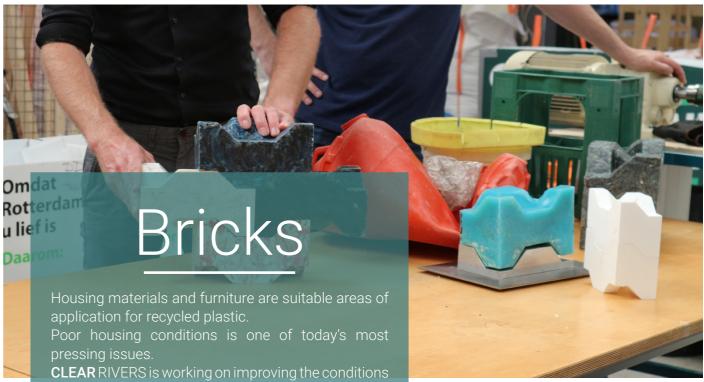

**CLEAR RIVERS** A plastic-free sea starts here

Figure 8: Shredded plastics by UniBrick

but a rather valuable material with endless uses and benefits. CLEAR RIVERS has successfully found collaborations have been explored to manufacture elements. Additionallyy, CLEAR RIVERS has been recycled items

of people in low-income areas of developing countries.

In collaboration with UniBrick, CLEAR RIVERS is now

than the normal bricks, are also a great way to empower local communities and make architecture

more sustainable and circular.

able to produce bricks made with recycled plastics.

Figure 10: Recycled plastic brick, UniBrick