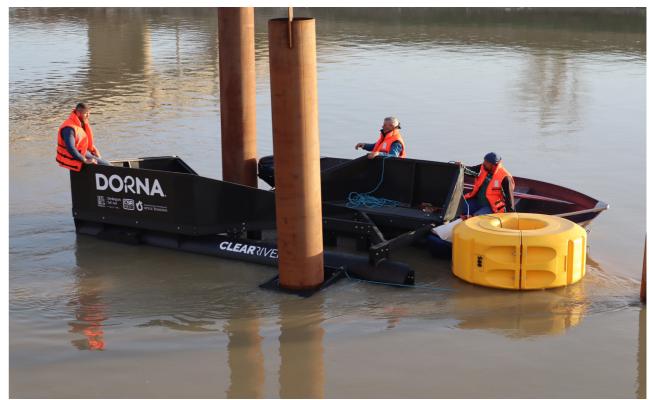

#### Three new Litter Traps placements!

We are delighted to share that CLEAR RIVERS has installed three Litter Traps in Romania. The first is located in the Dambovita River and prevents plastics from reaching the Danube River and eventually the Black Sea. The second is in the Crisul Repede river, in Oradea. Thanks to its two floating booms, the majority of floating waste will be prevented from reaching neighboring countries such as Hungary. We would like to extend our heartfelt gratitude to all the partners and sponsors behind these installations: CSR Nest, Dorna, GreenGroup, the Water Authority of Oradea, The Embassy of the Kingdom of the Netherlands in Romania and The HEINEKEN Company.

Figure 27: First Litter Trap in Romania

Figure 28: Second Litter Trap in Romania