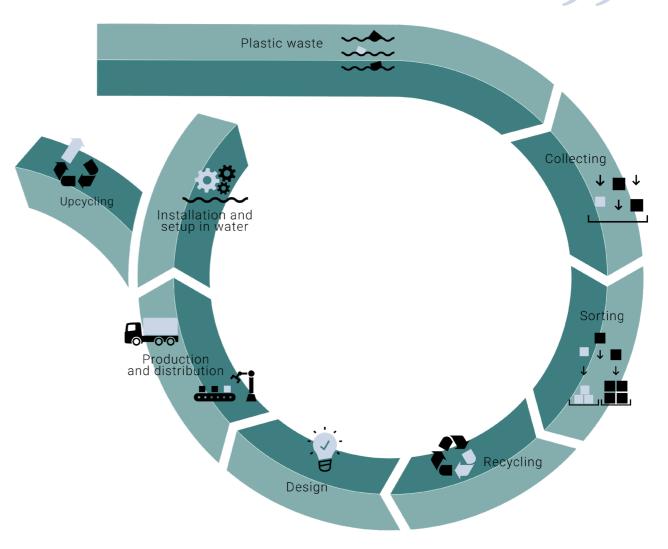

# Turning the plastic we retrieved from rivers into valuable products,

Figure 3: **CLEAR** RIVERS' circular approach

CLEAR RIVERS applies the concept of a Circular Economy to plastic litter: going in the opposite direction of a Linear Economy, products and services are exchanged in closed cycles, obtaining the highest possible value. Pillars of this regenerating economy are concepts such as:

recycling, reusing, remanufacturing and renewables.

With our Litter Traps (made from recycled plastic) we retrieve plastic produced and used elsewhere, we sort it, recycle it and we add new value to it, closing the circle.