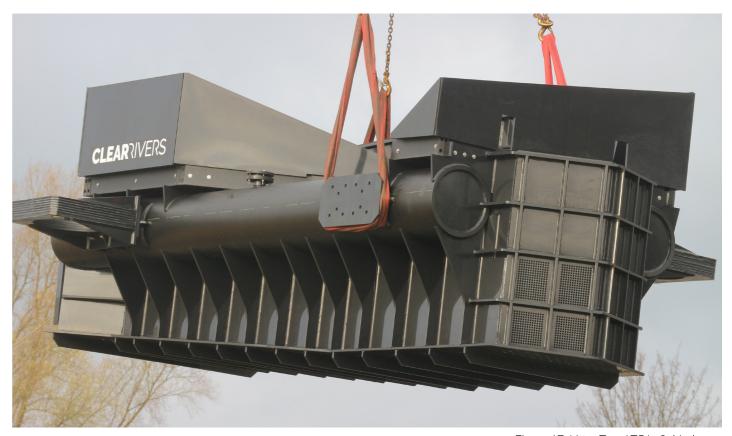

## Litter Traps

A passive way of catching plastic in rivers and canals. Since 80% of the plastic waste in the seas and oceans finds its way there via rivers, **CLEAR** RIVERS decided to find a way to stop the plastic pollution at its source; developed in 2017, the Litter Trap is a cutting-edge device perfectly suitable for both canals and rivers. The Trap uses a passive way of catching plastic; in fact, the Trap is an innovative system that does not require energy or human labor to function, but only uses natural forces such as the water current and the wind. If they change, the plastic is captured inside with an innovative screen system. Of course, this floating platform is designed in such a way that it doesn't damage the ecosystem and the animals' lives. As an example of the circularity of CLEAR RIVERS' approach, the device is almost entirely made from recycled plastics retrieved from the rivers. It has been successfully tested during a pilot study of 1.5 years.