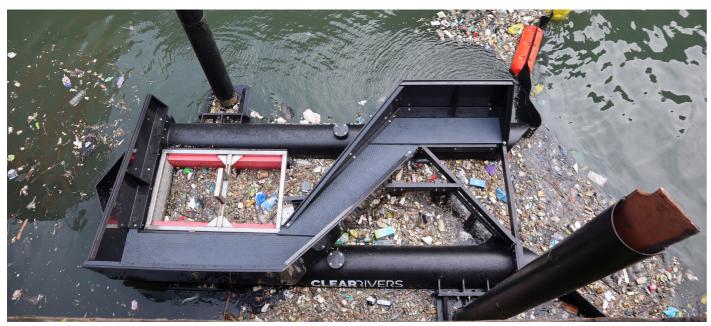

## Litter Traps

A passive way of catching plastic in rivers and canals. Since 80% of the plastic waste in the seas and oceans finds its way there via rivers, **CLEAR** RIVERS decided to find a way to stop the plastic pollution at its source; developed in 2017, the Litter Trap is a cutting-edge device perfectly suitable for both canals and rivers. The Trap uses a passive way of catching plastic; in fact, the Trap is an innovative system that does not require energy or human labor to function, but only uses natural forces such as the water current and the wind. If they change, the plastic is captured inside with an innovative screen system. Of course, this floating platform is designed in such a way that it doesn't damage the ecosystem and the animals' lives. As an example of the circularity of CLEAR RIVERS' approach, the device is almost entirely made from recycled plastics retrieved from the rivers. It has been successfully tested during a pilot study of 1.5 years.

#### **CLEAR RIVERS installed its second Litter Trap in the Port of Rotterdam!**

In the Sint Laurenshaven, CLEAR RIVERS placed another Litter Trap to retrieve plastic debris and to prevent these plastics from entering the North Sea. The Sint Laurenshaven is a harbor in the Port of Rotterdam that is highly polluted with plastic litter. The South West wind blows the floating debris into the corner of this harbor. CLEAR RIVERS Litter Trap retrieves the plastic in this corner and captures it, preventing the litter from floating further towards the North Sea (when the wind turns).

The placed Litter Trap is CLEAR RIVERS latest version LT5B. A passive system with a new addition of an inner basket for swift emptying. The basket can be lifted to the upper quay, where it can easily be emptied and the plastic turned over for recycling.

This installation is done for AVR, that takes the responsibility to keep the harbor clean of plastic debris.

Figure 15: Litter Trap LT5 in Sint Laurenshaven, Rotterdam

Figure 16: Pollution in Sint Laurenshaven, Rotterdam