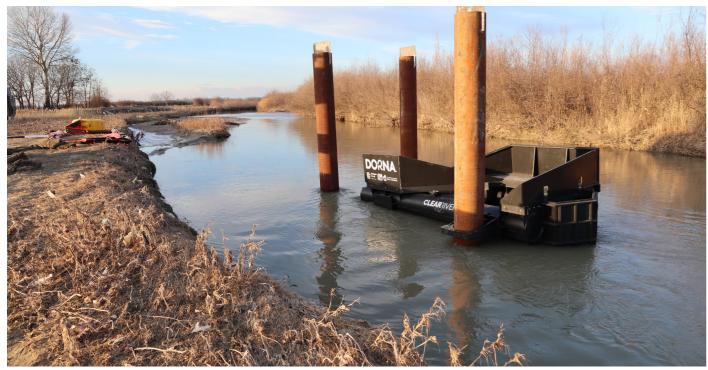

#### Three new Litter Traps placements!

We are delighted to share that CLEAR RIVERS has installed three Litter Traps in Romania. The first is located in the Dambovita River and prevents plastics from reaching the Danube River and eventually the Black Sea. The second is in the Crisul Repede river, in Oradea. Thanks to its two floating booms, the majority of floating waste will be prevented from reaching neighboring countries such as Hungary. We would like to extend our heartfelt gratitude to all the partners and sponsors behind these installations: CSR Nest, Dorna, GreenGroup, the Water Authority of Oradea, The Embassy of the Kingdom of the Netherlands in Romania and The HEINEKEN Company.

Figure 27: First Litter Trap in Romania

Figure 28: Second Litter Trap in Romania