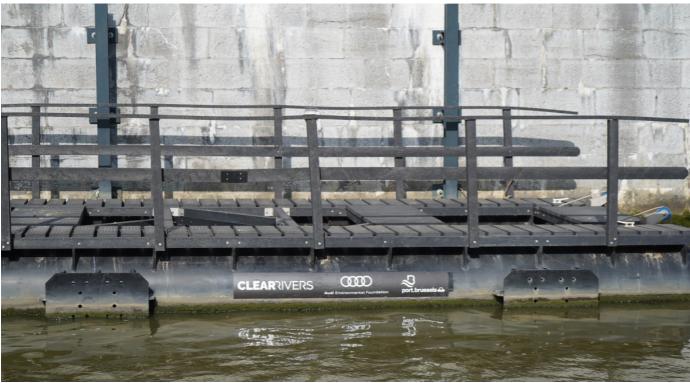

#### CLEAR RIVERS' Litter Trap in Brussels turns four!

Our Litter Trap has been retrieving plastic litter in the Brussels-Charleroi Canal for already four years, with an average of 2 m3 marine litter a month. This project is the result of a collaboration between CLEAR RIVERS, Audi Environmental Foundation and the Port of Brussels. We are deeply grateful to all the partners involved.

Figure 25: Four-year-old Litter Trap LT6 in Brussels