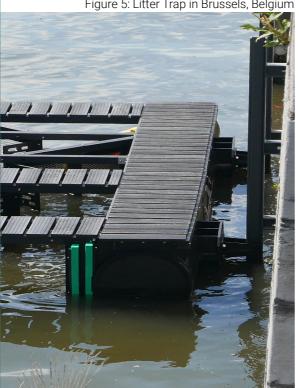

#### CLEAR RIVERS' Litter Trap in Brussels turns four!

Our Litter Trap has been retrieving plastic litter in the Brussels-Charleroi Canal for already four years, with an average of 2 m3 marine litter a month. This project is the result of a collaboration between CLEAR RIVERS, Audi Environmental Foundation and the Port of Brussels. We are deeply grateful to all the partners involved.

Figure 25: Four-year-old Litter Trap LT6 in Brussels