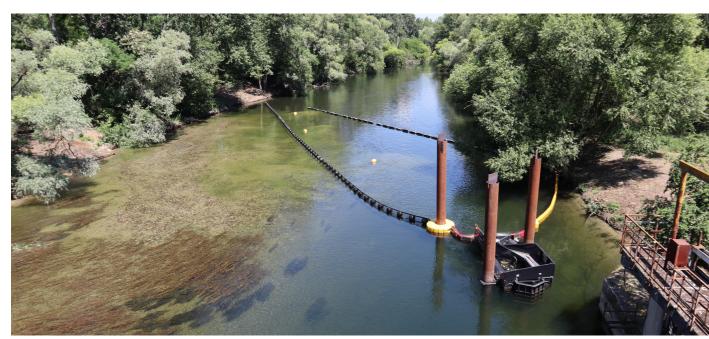

## Romania

#### Three new Litter Traps placements!

We are delighted to share that CLEAR RIVERS has installed three Litter Traps in Romania. The first is located in the Dambovita River and prevents plastics from reaching the Danube River and eventually the Black Sea. The second is in the Crisul Repede river, in Oradea. Thanks to its two floating booms, the majority of floating waste will be prevented from reaching neighboring countries such as Hungary. We would like to extend our heartfelt gratitude to all the partners and sponsors behind these installations: CSR Nest, Dorna, GreenGroup, the Water Authority of Oradea, The Embassy of the Kingdom of the Netherlands in Romania and The HEINEKEN Company.

Figure 27: First Litter Trap in Romania

Figure 28: Second Litter Trap in Romania

## Romania

**CLEAR** RIVERS third Litter Trap in Romania is located in the lalomita river, revent plastics from flowing further downstream and entering the Danube Delta, which is a UNESCO World Heritage site.