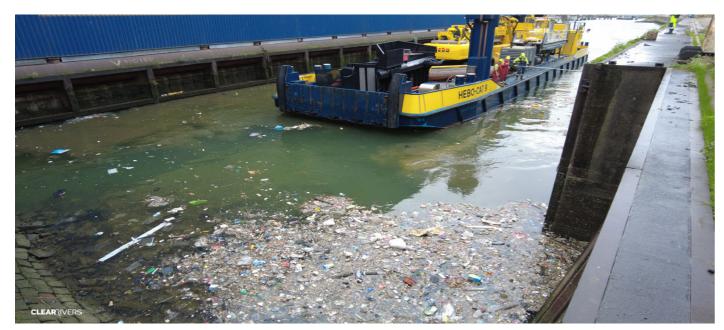

#### **CLEAR RIVERS installed its second Litter Trap in the Port of Rotterdam!**

In the Sint Laurenshaven, CLEAR RIVERS placed another Litter Trap to retrieve plastic debris and to prevent these plastics from entering the North Sea. The Sint Laurenshaven is a harbor in the Port of Rotterdam that is highly polluted with plastic litter. The South West wind blows the floating debris into the corner of this harbor. CLEAR RIVERS Litter Trap retrieves the plastic in this corner and captures it, preventing the litter from floating further towards the North Sea (when the wind turns).

The placed Litter Trap is CLEAR RIVERS latest version LT5B. A passive system with a new addition of an inner basket for swift emptying. The basket can be lifted to the upper quay, where it can easily be emptied and the plastic turned over for recycling.

This installation is done for AVR, that takes the responsibility to keep the harbor clean of plastic debris.

Figure 15: Litter Trap LT5 in Sint Laurenshaven, Rotterdam

Figure 16: Pollution in Sint Laurenshaven, Rotterdam