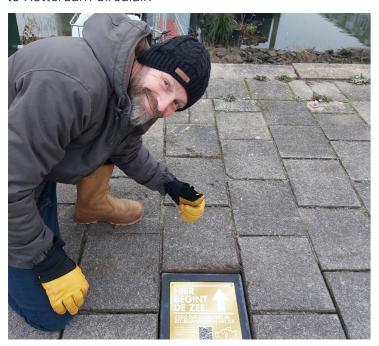

Figure 19: Shark fin, Rotterdam

We placed a new tile near **CLEAR** RIVERS' office to raise awareness of the consequences of river pollution on marine life. Rivers carry plastics from the inland towards the sea. Therefore, by taking good care of our neighbourhood, we can protect our seas and oceans. The tile is an initiative of the City of Rotterdam, many thanks to Rotterdam Circulair!

Figure 20, 21: Tile in Persoonshaven, Rotterdam