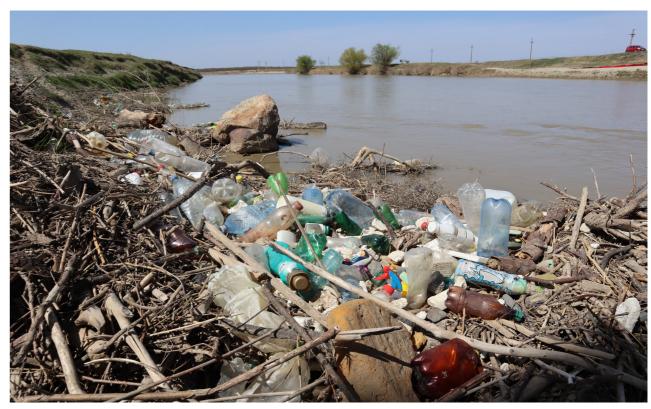

## Romania

**CLEAR** RIVERS third Litter Trap in Romania is located in the lalomita river, revent plastics from flowing further downstream and entering the Danube Delta, which is a UNESCO World Heritage site.

Figure 29: Pollution near Litter Trap location in Romania

Figure 30: Third Litter Trap in Romania

Report 2022 - Overseas projects

A plastic-free sea starts here