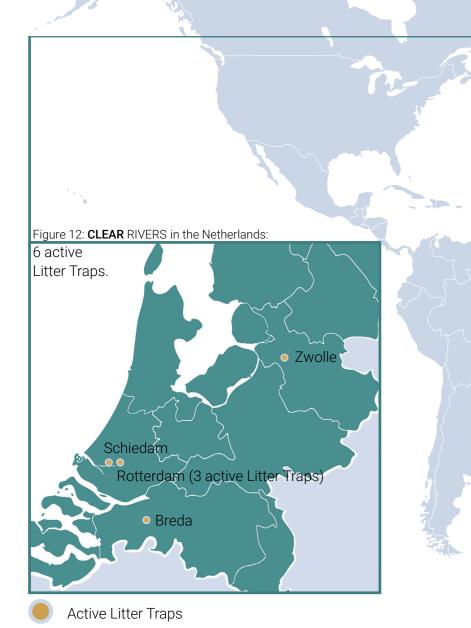

**Litter Traps** are installed in the Port of Rotterdam, Schiedam, Zwolle, Brussels, in Ambon (Indonesia) and Sandakan (Malaysia). **CLEAR** RIVERS is currently working on an international approach to retrieve marine litter from rivers before it reaches the seas and oceans.