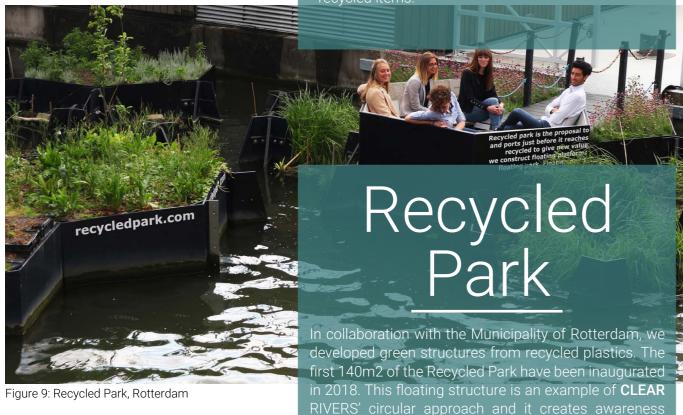

## Who we are

**CLEAR** RIVERS is a brand name of Recycled Island Foundation a registered non-profit organization within the Netherlands. The Recycled Island Foundation (RIF) is brought to life in 2014 to find an active approach to the worldwide plastic pollution in open waters. **CLEAR** RIVERS works at the retrieval of debris in rivers and river mouths, sustainable re-use of plastics, organizing clean ups, creating awareness and education. To make our actions and ambitions more clear, **CLEAR** RIVERS is registered and launched. Although **CLEAR** RIVERS is new as a brand, the organization benefits of eight years' experience in the plastic retrieval, recycling and education. In Rotterdam (the Netherlands), Brussels (Belgium), Budapest (Hungary), Ambon (Indonesia) and Sandakan (Malaysia) successful projects are already ongoing with Litter Trap implementations, education and a range of circular products developed such as Litter Traps, a floating park, furniture and building materials.

Durable new products are created with the recycled plastics, such as our Litter Traps, a floating park, furniture and building materials to improve the housing situation in less developed areas.

Together this creates an overall all inclusive approach to marine litter on the short and long term.