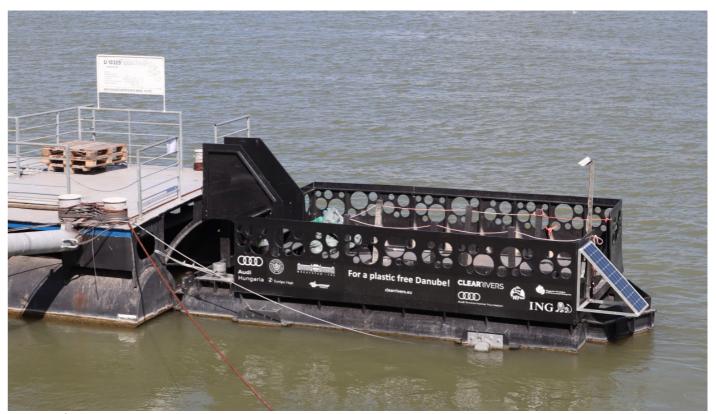

#### First anniversary of CLEAR RIVERS' Litter Trap in Budapest!

Last year installed the first Litter Trap in the Danube river. Despite the tough conditions in the Danube, with lots of driftwood and intensive ship traffic, our first pilot in Hungary was a success. During this first year, the Litter Trap has collected 427 Kg of Litter and has become a center for awareness, cleanups and education. We're thrilled to announce the continuation of the pilot!

Figure 26: first Litter Trap in Hungary