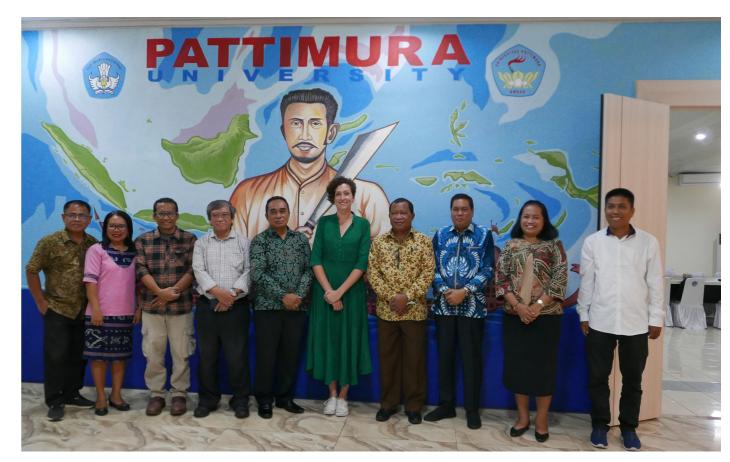

#### New Partnership

**CLEAR** RIVERS officially signed an MoU and three Implementation Arrangements with the University of Pattimura. The official ceremony took place at the Rectorate building at the University's Campus and has been attended by the University's Rector and the Head of the International Office Wilma Latuny, **CLEAR** RIVERS' Project Managers Francesca Alberti and Muhammad Korebima, as well as the Heads of several study programs such as engineering, teaching, and marine science.

After an introduction by the Rector of the University and by **CLEAR** RIVERS, the discussions focused on the details of the project and the importance of implemeting the Litter Traps as part of a boader, properly structured educational program and awareness campaign; it is fundamental to involve students in every step of the project and use the Litter Traps as a tool, not only to retrieve plastic from the water but also to raise awareness on the problem and our goals and ambitions.

Figure 33: Project Managers Francesca and Muhammad at Pattimura University