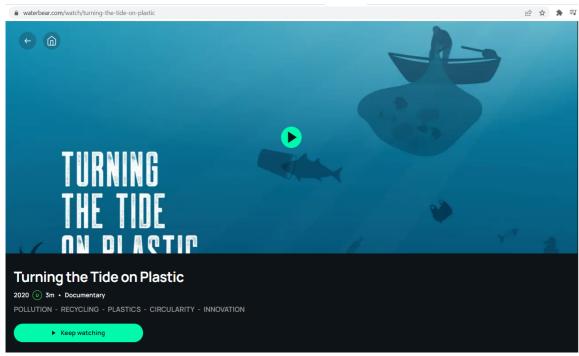

#### With the WaterBear Network:

The film « Turning the Tide on Plastic » is out!

Waterbear has produced a video showcasing **CLEAR** RIVERS' work. WaterBear is a free, ground-breaking streaming platform dedicated to the future of our planet, where you can discover inspiring stories exceptional organizations. Sign up for free and enjoy award-winning documentaries, original films and series for free, without ads or commitments!

Figure 23: Turning the Tide on Plastic documentary